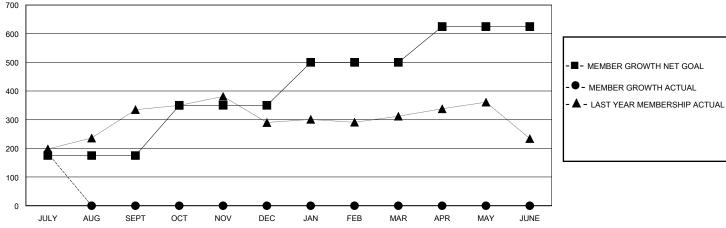

## GOALS AND ACTUAL MEMBERS CUMULATIVE

| DROPPED CLUBS: 0 |    | 49 CLUBS OF 188 ADDED 1 OR MORE | GENDER DISTRIBUTION             |                |       |
|------------------|----|---------------------------------|---------------------------------|----------------|-------|
|                  |    | NEW MEMBERS                     | MALE                            | 5,264 (80.00%) |       |
|                  |    |                                 | FEMALE                          | 1,316 (20.00%) |       |
| DROPPED MEMBERS  |    |                                 |                                 |                |       |
| DECEASED         | 0  | CLICK HERE FOR CUMULATIVE       | TOTAL FAMILY UNIT MEMBERS       |                | 2,146 |
| CLUB CANCELLED   | 0  | MEMBERSHIP DATA                 |                                 |                |       |
| OTHER            | 37 |                                 | FAMILY MEMBERS PAYING HALF DUES |                | 1,141 |
| TOTAL            | 37 |                                 |                                 |                |       |