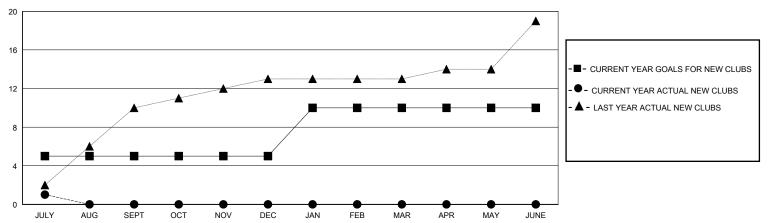

| 0             | JULY/AUG/SEPT         | 175                   | 234                     | 37                                                 |  |
| OCT/NOV/DEC           | 0             | 0         | 0             | OCT/NOV/DEC           | 175                   | 0                       | 0                                                  |  |
| JAN/FEB/MAR           | 5             | 0         | 0             | JAN/FEB/MAR           | 150                   | 0                       | 0                                                  |  |
| APR/MAY/JUNE          | 0             | 0         | 0             | APR/MAY/JUNE          | 125                   | 0                       | 0                                                  |  |

## GOALS AND ACTUAL NEW CLUBS CUMULATIVE



## GOALS AND ACTUAL MEMBERS CUMULATIVE



| DROPPED CLUBS: 0 |    | 49 CLUBS OF 188 ADDED 1 OR MORE | GENDER DISTRIBUTION             |                |       |
|------------------|----|---------------------------------|---------------------------------|----------------|-------|
|                  |    | NEW MEMBERS                     | MALE                            | 5,264 (80.00%) |       |
|                  |    |                                 | FEMALE                          | 1,316 (20.00%) |       |
| DROPPED MEMBERS  |    |                                 |                                 |                |       |
| DECEASED         | 0  | CLICK HERE FOR CUMULATIVE       | TOTAL FAMILY UNIT MEMBERS       |                | 2,146 |
| CLUB CANCELLED   | 0  | MEMBERSHIP DATA